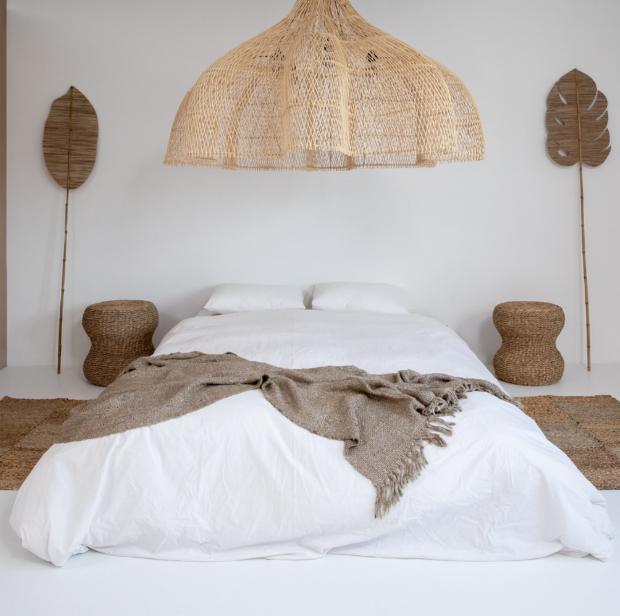

## **BALA WALL DECO** € 159.00

**BEIGE LARGE** € 39.00

Wall Decoration

Discover how to transform your walls into a boho oasis with our collection of unique and handcrafted decor. Immerse yourself in the magic of boho style and create a cozy atmosphere full of personality in your home.

| RAFFIA HEAD                        | BOLGA FAN                    | <b>BOLGA FAN</b>              |
|------------------------------------|------------------------------|-------------------------------|
| € 532.00                           | € 90.00                      | € 90.00                       |
| POMPOM WALL DECO<br>$\notin 60.00$ | THE ALANG NECKLACE   € 79.00 | NECKLACE NATURALL<br>€ 103.00 |
| <b>WOODEN FISH</b>                 | WOODEN FISH                  | WOODEN FISH                   |
| € 78.00                            | € 27.00                      | € 20.00                       |