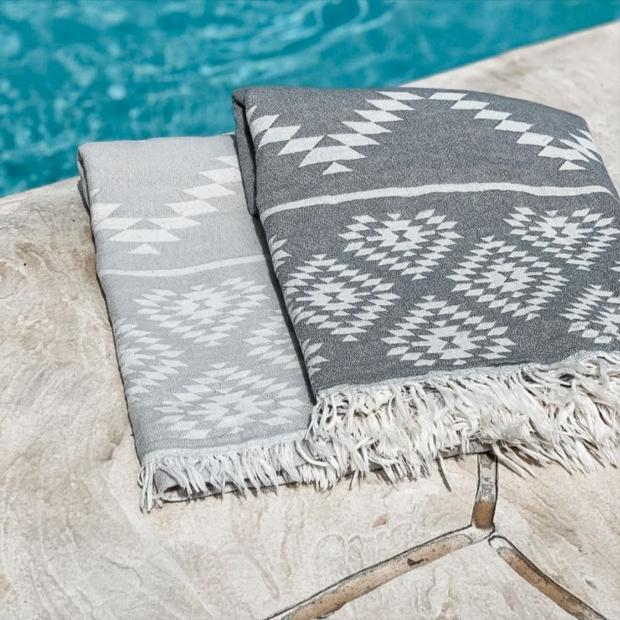

| RAFFIA HEAD                        | BOLGA FAN                    | <b>BOLGA FAN</b>              |
|------------------------------------|------------------------------|-------------------------------|
| € 532.00                           | € 90.00                      | € 90.00                       |
| POMPOM WALL DECO<br>$\notin 60.00$ | THE ALANG NECKLACE   € 79.00 | NECKLACE NATURALL<br>€ 103.00 |
| <b>WOODEN FISH</b>                 | WOODEN FISH                  | WOODEN FISH                   |
| € 78.00                            | € 27.00                      | € 20.00                       |