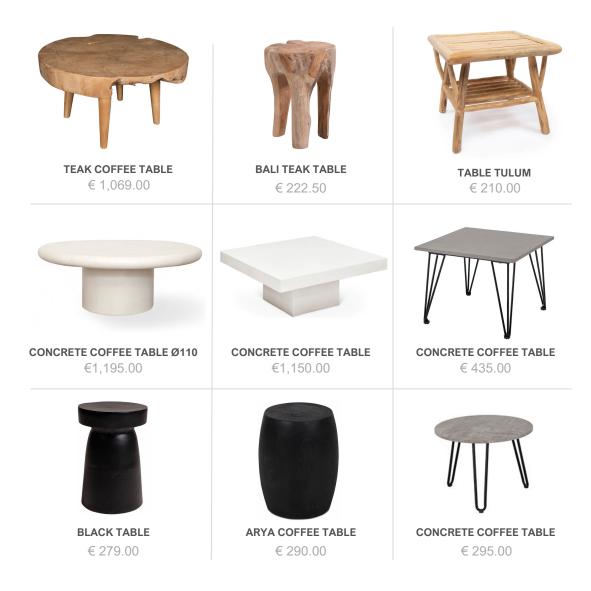

Customizable Packages & Furniture

Multilingual Team

Quick Delivery

Free Installation

Coffee Tables

Our coffee tables are the perfect complement to your sofa, bringing functionality and style to your living room.

Complete your living room with our matching side tables and create a harmonious ambiance - find out how our coffee tables can be the center of attention in your living room!

Dining Tables

Discover the beauty and functionality of our dining tables, designed to turn your meals into special moments. Our tables are made with high quality materials and impeccable finishes, offering durability and style in every detail.

Lemon wood spoon is a 100% handmade product made by Moroccan artisans.

TEAK COFFEE TABLE € 19.00

Bali Stones

€ 25.00

€ 384.00

€ 25.00

Contact //s

Avenida Mare Nostrum Urb. Pueblo La Noria, Local 6 La Cala De Mijas 29649