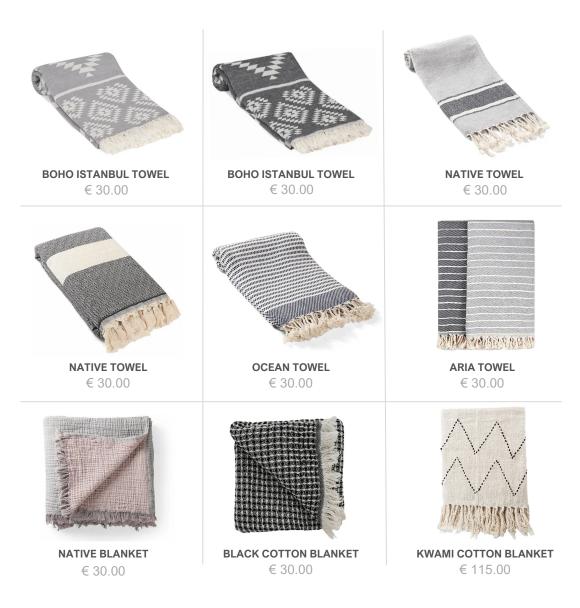

| RAFFIA HEAD                        | BOLGA FAN                    | <b>BOLGA FAN</b>              |
|------------------------------------|------------------------------|-------------------------------|
| € 532.00                           | € 90.00                      | € 90.00                       |
| POMPOM WALL DECO<br>$\notin 60.00$ | THE ALANG NECKLACE   € 79.00 | NECKLACE NATURALL<br>€ 103.00 |
| <b>WOODEN FISH</b>                 | WOODEN FISH                  | WOODEN FISH                   |
| € 78.00                            | € 27.00                      | € 20.00                       |