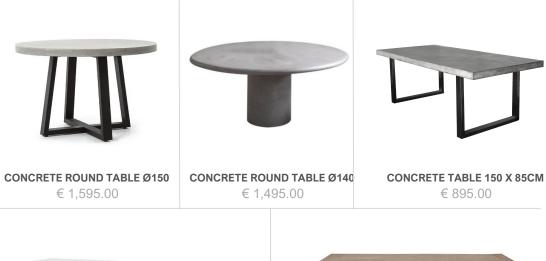

Complete your living room with our matching side tables and create a harmonious ambiance - find out how our coffee tables can be the center of attention in your living room!

Dining Tables

Discover the beauty and functionality of our dining tables, designed to turn your meals into special moments. Our tables are made with high quality materials and impeccable finishes, offering durability and style in every detail.

Make your meals a unique experience with our dining tables!

CONCRETE TABLE 220 X 90 CM

€ 2,200.00

**NATURAL TABLE 200 X 90 CM** €1,488.00

Chairs

Our coffee tables are the perfect complement to your sofa, bringing functionality and style to your living room.