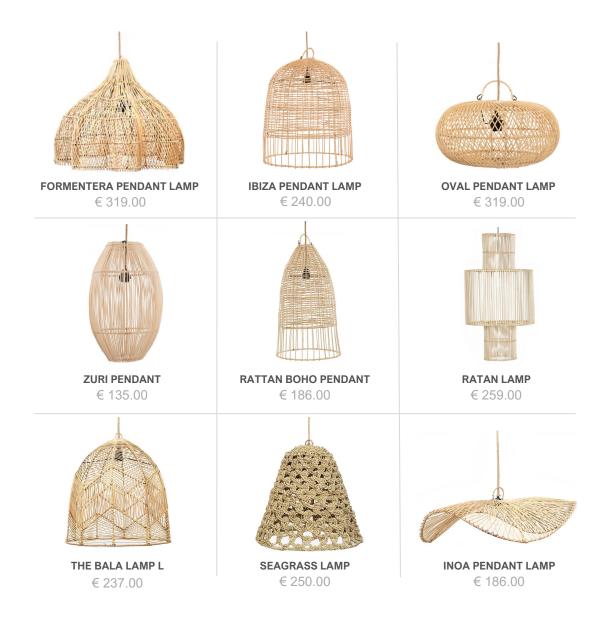

sphere full of personality in your home.



| RAFFIA HEAD                        | BOLGA FAN                    | <b>BOLGA FAN</b>              |
|------------------------------------|------------------------------|-------------------------------|
| € 532.00                           | € 90.00                      | € 90.00                       |
| POMPOM WALL DECO<br>$\notin 60.00$ | THE ALANG NECKLACE   € 79.00 | NECKLACE NATURALL<br>€ 103.00 |
| <b>WOODEN FISH</b>                 | WOODEN FISH                  | WOODEN FISH                   |
| € 78.00                            | € 27.00                      | € 20.00                       |





**RIVER PADDLE** € 59.00

**RAFFIA PALM** € 75.00





**IBIZA MIRROR** € 212.00 **PALM TREE MIRROR** € 186.00

MENORCA MIRROR € 160.00









Shop The Cook









Cennon Spoons

Morocco has a deep-rooted tradition of fine craftsmanship in which craft, knowledge and tradition are passed from generation to generation.

Lemon wood spoon is a 100% handmade product made by Moroccan artisans.



TEAK COFFEE TABLE € 19.00





Bali Stones



€ 25.00

€ 384.00

€ 25.00

Contact //s

Avenida Mare Nostrum Urb. Pueblo La Noria, Local 6 La Cala De Mijas 29649

info@mekah-homes.com,

+34 607 426 402

@mekahomes

C.C.