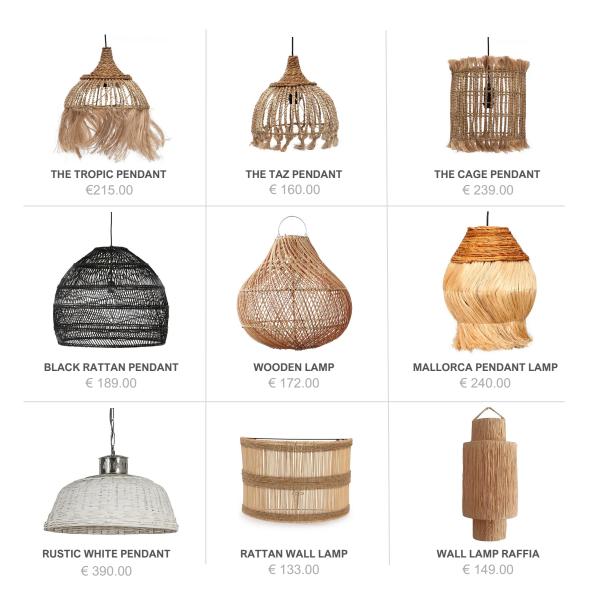

here full of personality in your home.



| RAFFIA HEAD                        | BOLGA FAN                    | <b>BOLGA FAN</b>              |
|------------------------------------|------------------------------|-------------------------------|
| € 532.00                           | € 90.00                      | € 90.00                       |
| POMPOM WALL DECO<br>$\notin 60.00$ | THE ALANG NECKLACE   € 79.00 | NECKLACE NATURALL<br>€ 103.00 |
| <b>WOODEN FISH</b>                 | WOODEN FISH                  | WOODEN FISH                   |
| € 78.00                            | € 27.00                      | € 20.00                       |





**RIVER PADDLE** € 59.00

**RAFFIA PALM** € 75.00





**IBIZA MIRROR** € 212.00 **PALM TREE MIRROR** € 186.00

MENORCA MIRROR € 160.00









Shop The Cook









Cennon Spoons

Morocco has a deep-rooted tradition of fine craftsmanship in which craft, knowledge and tradition are passed from generation to generation.

Lemon wood spoon is a 100% handmade product made by Moroccan artisans.



TEAK COFFEE TABLE € 19.00





Bali Stones



€ 25.00

€ 384.00

€ 25.00

Contact //s

Avenida Mare Nostrum Urb. Pueblo La Noria, Local 6 La Cala De Mijas 29649

info@mekah-homes.com,

+34 607 426 402

@mekahomes

C.C.