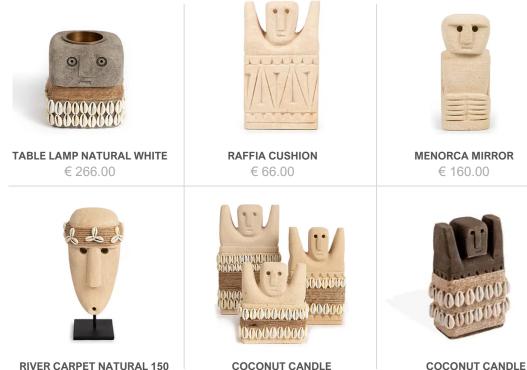

Lemon wood spoon is a 100% handmade product made by Moroccan artisans.

TEAK COFFEE TABLE € 19.00

Bali Stones

€ 25.00

€ 384.00

€ 25.00

Contact //s

Avenida Mare Nostrum Urb. Pueblo La Noria, Local 6 La Cala De Mijas 29649