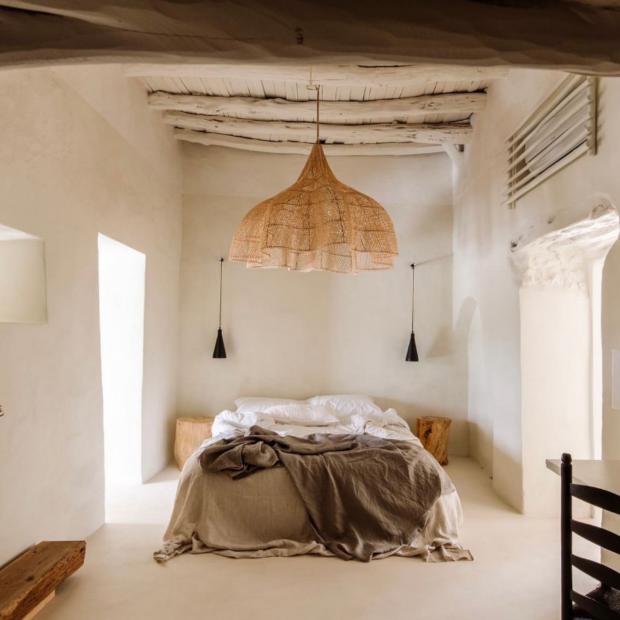

mosphere full of personality in your home.



| RAFFIA HEAD                        | BOLGA FAN                    | <b>BOLGA FAN</b>              |
|------------------------------------|------------------------------|-------------------------------|
| € 532.00                           | € 90.00                      | € 90.00                       |
| POMPOM WALL DECO<br>$\notin 60.00$ | THE ALANG NECKLACE   € 79.00 | NECKLACE NATURALL<br>€ 103.00 |
| <b>WOODEN FISH</b>                 | WOODEN FISH                  | WOODEN FISH                   |
| € 78.00                            | € 27.00                      | € 20.00                       |





**RIVER PADDLE** € 59.00

**RAFFIA PALM** € 75.00





**IBIZA MIRROR** € 212.00 **PALM TREE MIRROR** € 186.00

MENORCA MIRROR € 160.00









Shop The Cook









Cennon Spoons

Morocco has a deep-rooted tradition of fine craftsmanship in which craft, knowledge and tradition are passed from generation to generation.

Lemon wood spoon is a 100% handmade product made by Moroccan artisans.



TEAK COFFEE TABLE € 19.00





Bali Stones



€ 25.00

€ 384.00

€ 25.00

Contact //s

Avenida Mare Nostrum Urb. Pueblo La Noria, Local 6 La Cala De Mijas 29649

info@mekah-homes.com,

+34 607 426 402

@mekahomes

C.C.