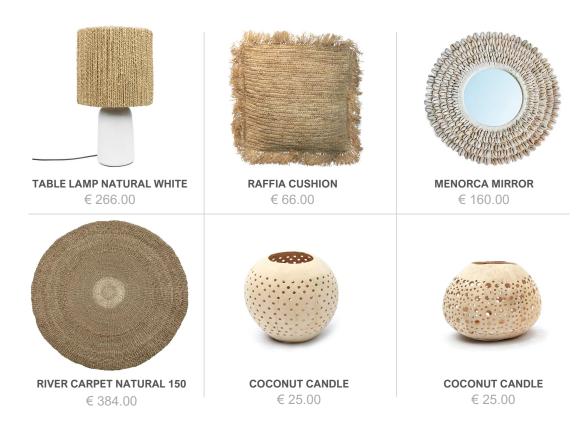

**RIVER PADDLE** € 59.00

**RAFFIA PALM** € 75.00

**IBIZA MIRROR** € 212.00 **PALM TREE MIRROR** € 186.00

MENORCA MIRROR € 160.00

Shop The Cook

Cennon Spoons

Morocco has a deep-rooted tradition of fine craftsmanship in which craft, knowledge and tradition are passed from generation to generation.

Lemon wood spoon is a 100% handmade product made by Moroccan artisans.

TEAK COFFEE TABLE € 19.00

Bali Stones

€ 25.00

€ 384.00

€ 25.00

Contact //s

Avenida Mare Nostrum Urb. Pueblo La Noria, Local 6 La Cala De Mijas 29649