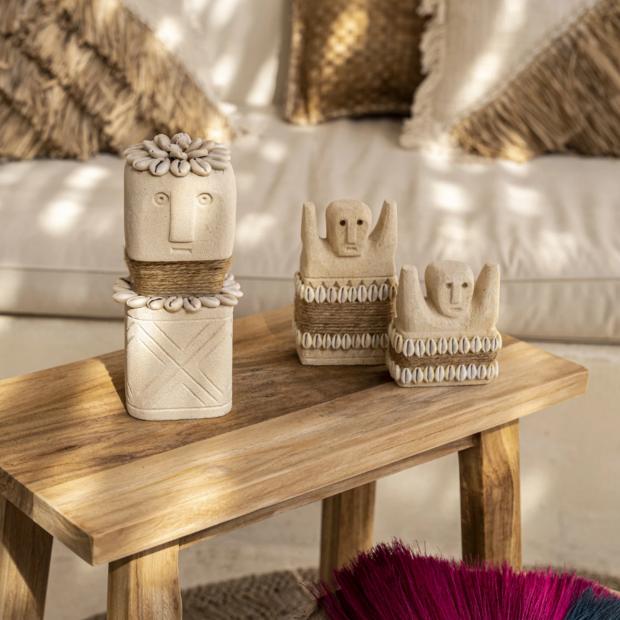

Lemon wood spoon is a 100% handmade product made by Moroccan artisans.

TEAK COFFEE TABLE € 19.00

Bali Stones

€ 25.00

€ 384.00

€ 25.00

Contact //s

Avenida Mare Nostrum Urb. Pueblo La Noria, Local 6 La Cala De Mijas 29649