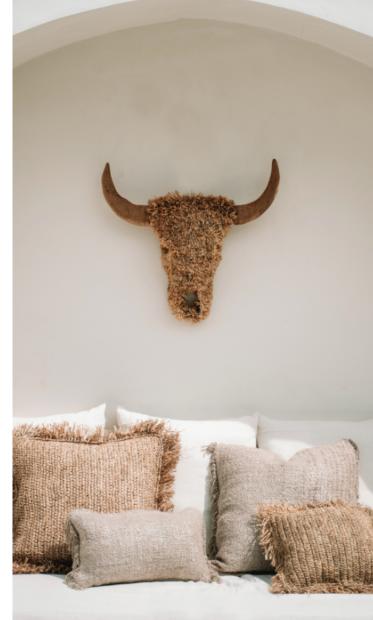

| RAFFIA HEAD                        | BOLGA FAN                    | <b>BOLGA FAN</b>              |
|------------------------------------|------------------------------|-------------------------------|
| € 532.00                           | € 90.00                      | € 90.00                       |
| POMPOM WALL DECO<br>$\notin 60.00$ | THE ALANG NECKLACE   € 79.00 | NECKLACE NATURALL<br>€ 103.00 |
| <b>WOODEN FISH</b>                 | WOODEN FISH                  | WOODEN FISH                   |
| € 78.00                            | € 27.00                      | € 20.00                       |