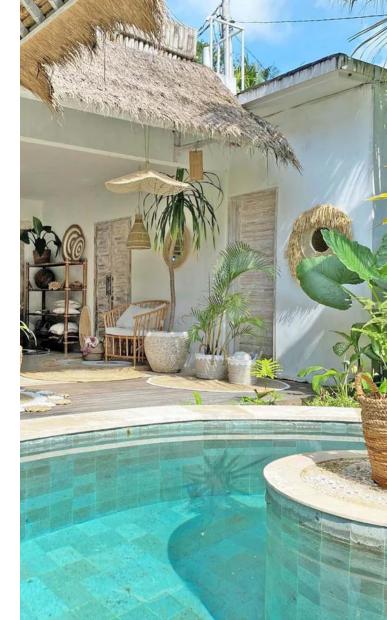

Complete your living room with our matching side tables and create a harmonious ambiance - find out how our coffee tables can be the center of attention in your living room!

lounge

Our coffee tables are the perfect complement to your sofa, bringing functionality and style to your living room.

Complete your living room with our matching side tables and create a harmonious ambiance - find out how our coffee tables can be the center of attention in your living room!

THE BEACH BASKET € 59.00

NATURAL SIDE TABLE € 315.00