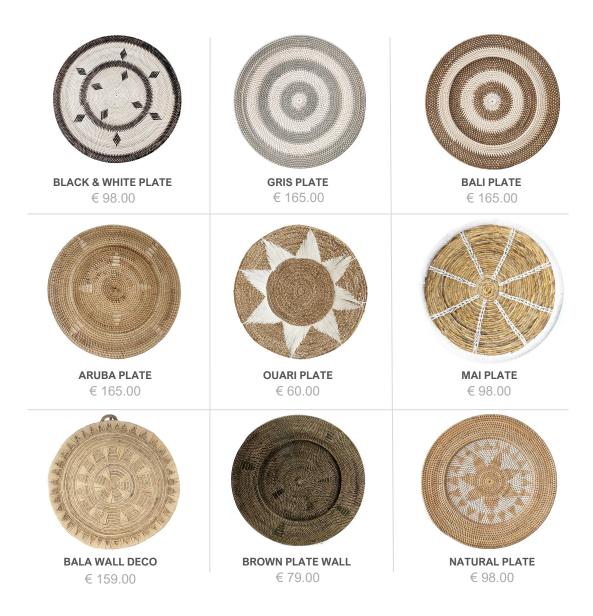

Decorative Mates

Transform your walls into works of art with our collection of decorative plates.

Plates are a unique and creative way to add personality and style to any space. Our selection of decorative plates are designed to be displayed on the wall, creating a visually stunning gallery.