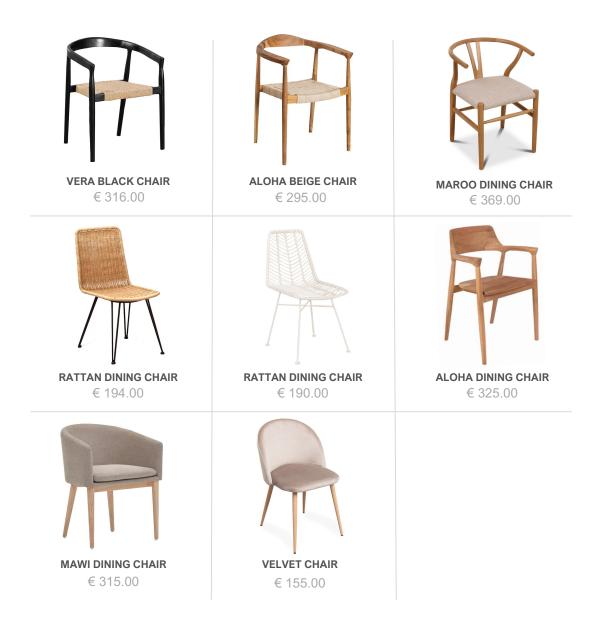

Make your meals a unique experience with our dining tables!

CONCRETE TABLE 220 X 90 CM

€ 2,200.00

**NATURAL TABLE 200 X 90 CM** €1,488.00

Chairs

Our coffee tables are the perfect complement to your sofa, bringing functionality and style to your living room.