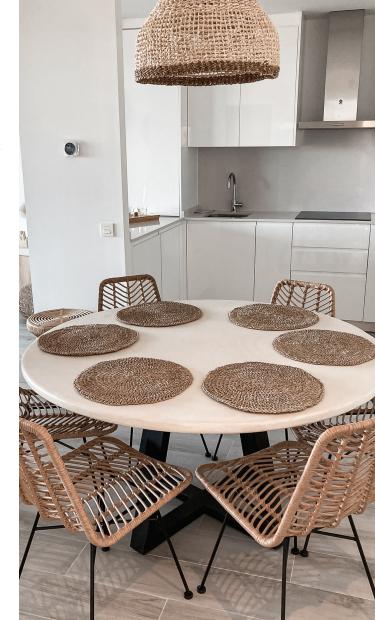

Complete your living room with our matching side tables and create a harmonious ambiance - find out how our coffee tables can be the center of attention in your living room!

Dining Tables

Discover the beauty and functionality of our dining tables, designed to turn your meals into special moments. Our tables are made with high quality materials and impeccable finishes, offering durability and style in every detail.

Make your meals a unique experience with our dining tables!

CONCRETE TABLE 220 X 90 CM

€ 2,200.00

**NATURAL TABLE 200 X 90 CM** €1,488.00

Chairs

Our coffee tables are the perfect complement to your sofa, bringing functionality and style to your living room.