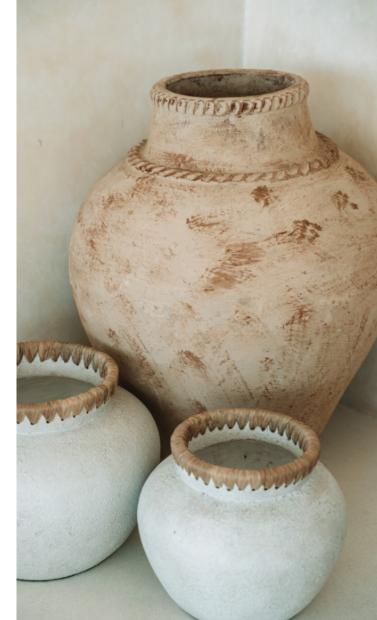

With original designs handmade by artisans in Bali

Decorative Dots

Add a touch of elegance and color to your home with our ceramic and glass vases.

Our vases are designed to be versatile decorative pieces that enhance any space. Ceramic vases bring a rustic, handcrafted look, while glass vases offer a more modern, minimalist style.