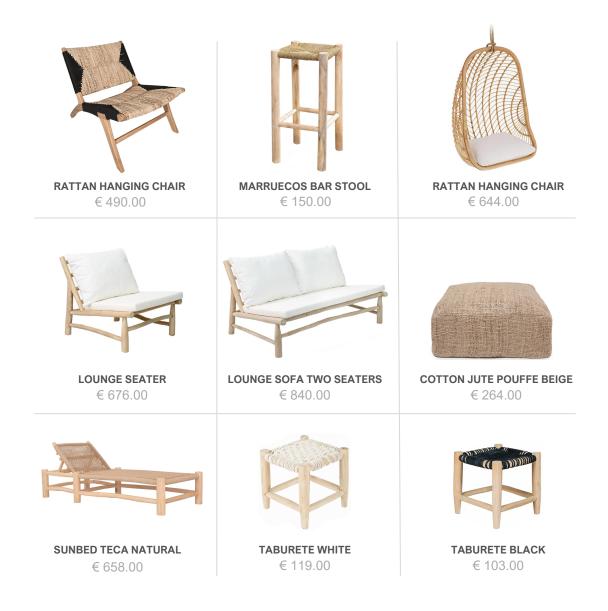

Complete your living room with our matching side tables and create a harmonious ambiance - find out how our coffee tables can be the center of attention in your living room!

lounge

Our coffee tables are the perfect complement to your sofa, bringing functionality and style to your living room.

Complete your living room with our matching side tables and create a harmonious ambiance - find out how our coffee tables can be the center of attention in your living room!

THE BEACH BASKET € 59.00

NATURAL SIDE TABLE € 315.00