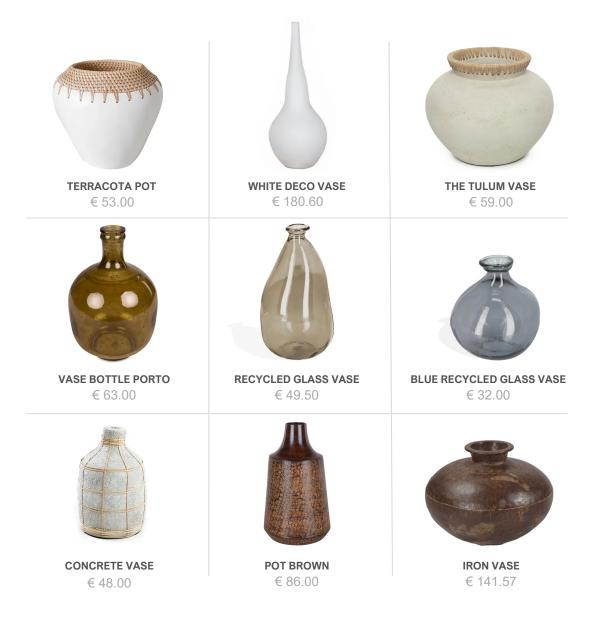

With original designs handmade by artisans in Bali

Decorative Dots

Add a touch of elegance and color to your home with our ceramic and glass vases.

Our vases are designed to be versatile decorative pieces that enhance any space. Ceramic vases bring a rustic, handcrafted look, while glass vases offer a more modern, minimalist style.